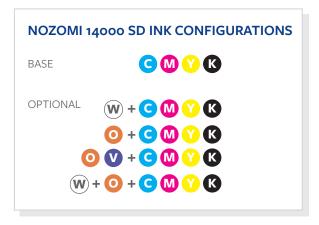

# **Disrupt the status quo** with exceptional print quality at super high speeds

Ready to disrupt marketplace expectations about digital inkjet image quality at super high speeds? The EFI Nozomi SD printer delivers premium quality imaging with CMYK plus optional White, Orange and Violet, an 805-dpi apparent resolution, smooth gradients, and brilliant colours for high image quality.

#### Premium print quality that wins more jobs

- Optional Orange and Violet expand colour gamut to achieve 97% of Pantone® library
- An inspection system provides functionalities helping to adjust the printer to mask any print defects.
- Meets the demanding colour standards of Fogra, G7 and GRACoL, ensuring colour consistency throughout the digital printing process and other printing methods

### Ultra-high-quality printing with **Genuine EFI Inks**

Our Genuine EFI Nozomi SD Series Inks have been custom formulated, tested and optimised for the Nozomi 14000 SD printer. Both the system and inks are developed to assure you get great extended colour gamut, durability, reliability, consistency, and predictable running costs. Add our extensive colour range and best-in-class Fiery<sup>®</sup> colour management suite, and you get all the quality and performance you'd expect from Genuine EFI Inks – so you always print with flying colours.