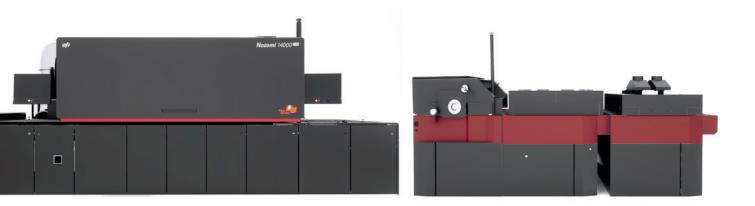

## **Boost** your growth and profitability

The super-high-speed, high-quality production capabilities of the EFI™ Nozomi 14000 SD single-pass LED printer is nothing short of disruptive. The 1.4-metre-wide printing platform gives you the opportunity to significantly improve your speed to market and increase profitability.

The EFI Nozomi 14000 SD printer is specifically designed for the sign and display market and prints on a wide range of substrates – from polystyrene, foamboard, and Coroplast<sup>®</sup> to folding carton, card stock, and more.